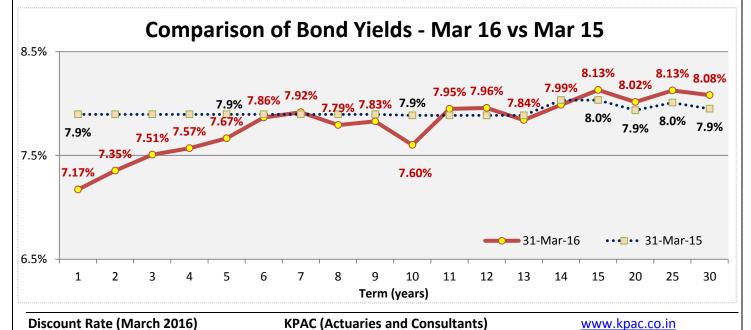

### Bond Yields as at March 2016 and March 2015

The chart below presents the comparison of government bond yields of various terms as on 31 March 2016 and 31 March 2015. This information can be used to determine the discount rate to be used for actuarial valuation as per AS15: The exact yield curve, as at 31 March 2016, is also shown in

the table below:

| Name          | Yield as at<br>31 March 2016 |
|---------------|------------------------------|
| India 1-Year  | 7.17%                        |
| India 2-Year  | 7.35%                        |
| India 3-Year  | 7.51%                        |
| India 4-Year  | 7.57%                        |
| India 5-Year  | 7.67%                        |
| India 6-Year  | 7.86%                        |
| India 7-Year  | 7.92%                        |
| India 8-Year  | 7.79%                        |
| India 9-Year  | 7.83%                        |
| India 10-Year | 7.60%                        |
| India 11-Year | 7.95%                        |
| India 12-Year | 7.96%                        |
| India 13-Year | 7.84%                        |
| India 14-Year | 7.99%                        |
| India 15-Year | 8.13%                        |
| India 19-Year | 8.02%                        |
| India 24-Year | 8.13%                        |
| India 30-Year | 8.08%                        |

Source: <u>www.investing.com</u>. Note: Please note that the yields have been annualised.

As per para 80 of AS15, the discount rate is supposed to reflect the estimated timing of benefit payments. To ensure the same, the entity should determine the average estimated timing of benefit payments, allowing for expected attrition and deaths and then decide, based on above table, a single weighted average discount rate that reflects the average expected timing of benefit payment.